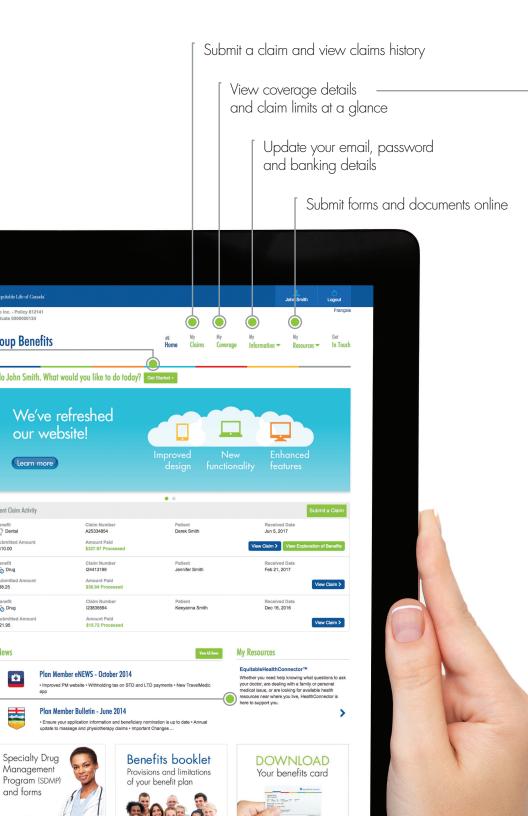

# Get started online.

#### Visit www.equitablehealth.ca

to activate your Group Benefits account.

# All you need at a glance.

Quickly navigate to commonly used features

б. в

Gr

View claims history and explanation of benefits

Get announcements, tips and reminders

Access health and wellness resources

Quickly access helpful documents and information

#### My Coverage

-(

| Group Benefits       Hy       Hy       Hy       Hy       Hy       Hy       Hy       Hy       Benomical Without       Hy       Benom                                                                                                                                                                                                                                                                                                                                                                                                                                                                                                                                                                                                                                                                                                                                                                                           | Cell           | tificate 0000000124                                                                          |                                                           |                          |                  |                  |                      |                  |               |
|----------------------------------------------------------------------------------------------------------------------------------------------------------------------------------------------------------------------------------------------------------------------------------------------------------------------------------------------------------------------------------------------------------------------------------------------------------------------------------------------------------------------------------------------------------------------------------------------------------------------------------------------------------------------------------------------------------------------------------------------------------------------------------------------------------------------------------------------------------------------------------------------------------------------------------------------------------------------------------------------------------------------------------------------------------------------------------------------------------------------------------------------------------------------------------------------------------------------------------------------------------------------------------------------------------------------------------------------------------------------------------------------------------------------------------------------------------------------------------------------------------------------------------------------------------------------------------------------------------------------------------------------------------------------------------------------------------------------------------------------------------------------------------------------------------------------------------------------------------------------------------------------------------------------------------------------------------------------------------------------------------------------------------------------------------------------------------------------------------------------------------|----------------|----------------------------------------------------------------------------------------------|-----------------------------------------------------------|--------------------------|------------------|------------------|----------------------|------------------|---------------|
| The information shown here is based on the coverage you have under your plan as of today. Eligible expanses will be limited to reasonable and outsomary charges up to the astemums and limitations set out in your contract on the date your expanse was incurred. It is important to note that this is only a summary of your coverage. Should there be any discrepancies between the provided information and your group contract, the group contract was provided with the applied when marking a decision to pay a claim.  It is the applied when marking a decision to pay a claim.  It is not be that this is only a summary of your coverage. Including aligible expenses and maximums.  Drugs Presentedical Services (Massage, Chiropractor, etc.)  View providers whose services are not aligible for reimbursement by Equitable Life. Not tal parametical services are not aligible for reimbursement by Equitable Life. Not all parametical services are not aligible on this section.  Massage Therapy Individual Balance Remaining \$500.00  Reimbursement 100% Chiropractor  Acupuncture Physiotherapy Physiotherapy Physiotherapy Physiotherapy Physiotherapy Physiotherapy Physiotherapy Physiotherapy Physiotherapy Veion Care                                                                                                                                                                                                                                                                                                                                                                                                                                                                                                                                                                                                                                                                                                                                                                                                                                                                                  | Gi             | roup Benefits                                                                                |                                                           |                          |                  |                  |                      |                  | Get<br>In Tou |
| maximum and limitations at out in your contract on the date your appearse was incured. It is insportant to obsta thit is is only a summary of your coverage. Should there be any discrepancies between the provided information and your group contract, the group contract, the group contract we provide information and your group contract, the group contract we provide information and your group contract, the group contract we provide information and your group contract, the group contract we provide information and your group contract, the group contract we provide information and your group contract, the group contract we provide information and your group contract, the group contract we provide information and point of your coverage, including eligible expenses and maximums.  Please refer to your benefits booklet for a full description of your coverage, including eligible expenses and maximums.  Purge Please refer to your benefits booklet for a full description of your coverage, including eligible expenses and maximums.  Mease refer to your benefits booklet for a full description of your coverage, including eligible expenses and maximums.  Mease refer to your benefits booklet for a full description of your coverage, including eligible expenses and maximums.  Mease refer to your benefits booklet for additional services that may be covered under your plan.  Mease refer to your benefits booklet for additional services that may be covered under your plan.  Mease of therapy  Individual Balance Remaining \$500.00  Benefit Period Jan 1, 2017 - Dec 31, 2017 Individual Max. Amount \$500.00  Reimbursement 100%  Chiropractor  August the service of the service | N              | Ny Coverage                                                                                  |                                                           |                          |                  |                  | Family M             | Member John Smit | h \$          |
|                                                                                                                                                                                                                                                                                                                                                                                                                                                                                                                                                                                                                                                                                                                                                                                                                                                                                                                                                                                                                                                                                                                                                                                                                                                                                                                                                                                                                                                                                                                                                                                                                                                                                                                                                                                                                                                                                                                                                                                                                                                                                                                                  | max<br>It is i | imums and limitations set out in your contra<br>important to note that this is only a summar | ict on the date your expens<br>y of your coverage. Should | e was incurred.          |                  |                  |                      |                  |               |
| Please refer to your benefits booklet for a full description of your coverage, including eligible expenses and maximums.         Drugs         Parametical Services (Massage, Chiropractor, etc.)         View providers whose services are not eligible for reimbursement by Equitable Life.         Not all parametical services are isted in this section. Please check your benefits booklet for additional services that may be covered under your plan.         Massage Therapy          Individual Balance Remaining \$500.00       Benefit Period Jan 1, 2017 - Dec 31, 2017         Individual Max. Amount \$500.00       Family Deductible \$0.00         Reimbursement 100%          Chiropractor       >         Physiotherapy       >         Acupuncture       >         Naturopath       >         Osteopath       >         Peychologet MSW and Clinical Counselor       >         Speech Therapist       >                                                                                                                                                                                                                                                                                                                                                                                                                                                                                                                                                                                                                                                                                                                                                                                                                                                                                                                                                                                                                                                                                                                                                                                                      |                |                                                                                              |                                                           |                          |                  |                  |                      |                  |               |
| Drugs           Paramedical Services (Massage, Chiropractor, etc.)           View providers whose services are not eligible for reimbursement by Equitable Life.           Not all paramedical services are isted in this section. Please check your benefits booklet for additional services that may be covered under your plan.           Massage Therapy            Individual Balance Remaining \$500.00         Benefit Period Jan 1, 2017 - Dec 31, 2017           Individual Deductible \$0.00         Family Deductible \$0.00           Relmbursement 100%            Chiropractor         >           Acupuncture         >           Naturopath         >           Osteopath         >           Speech Therapist         >           Vision Care                                                                                                                                                                                                                                                                                                                                                                                                                                                                                                                                                                                                                                                                                                                                                                                                                                                                                                                                                                                                                                                                                                                                                                                                                                                                                                                                                                   | Hec            | alth                                                                                         |                                                           |                          |                  |                  |                      |                  |               |
| Paramedical Services (Massage, Chiropractor, etc.)         View providers whose services are not eligible for reimbursement by Equitable Life.         Not all paramedical services are isted in this section. Please check your benefits booklet for additional services that may be covered under your plan.         Massage Therapy          Individual Balance Remaining       \$500.00         Benefit Period       Jan 1, 2017 - Dec 31, 2017         Individual Max, Amount       \$500.00         Individual Deductible       \$0.00         Reimbursement       100%         Chiropractor       >         Physiotherapy       >         Acupuncture       >         Osteopath       >         Podiatrist       >         Speech Therapist       >         Vision Care       >                                                                                                                                                                                                                                                                                                                                                                                                                                                                                                                                                                                                                                                                                                                                                                                                                                                                                                                                                                                                                                                                                                                                                                                                                                                                                                                                           | Plea           | ase refer to your benefits booklet for a full de                                             | escription of your coverage,                              | including eligible expen | ses and maxir    | nums.            |                      |                  |               |
| View providers whose services are not eligible for reimbursement by Equitable Life.           Not all parametical services are listed in this section. Please check your benefits booklet for additional services that may be covered under your plan.           Massage Therapy <ul> <li>Individual Balance Remaining \$500.00</li> <li>Benefit Period Jan 1, 2017 - Dec 31, 2017</li> <li>Individual Deductible \$0.00</li> <li>Family Deductible \$0.00</li> <li>Reimbursement 100%</li> <li>Chiropractor</li> <li>Physiotherapy</li> <li>Acupuncture</li> <li>O decopath</li> <li>Podiatrist</li> <li>Speech Therapist</li> <li>Vision Care</li> <li>Vision Care</li></ul>                                                                                                                                                                                                                                                                                                                                                                                                                                                                                                                                                                                                                                                                                                                                                                                                                                       | D              | rugs                                                                                         |                                                           |                          |                  |                  |                      |                  | :             |
| Not all paramedical services are listed in this section. Please check your benefits booklet for additional services that may be covered under your plan.           Massage Therapy            Individual Balance Remaining         \$500.00           Benefit Period         Jan 1, 2017 - Dec 31, 2017           Individual Deductible         \$0.00           Reimbursement         100%           Chiropractor         >           Physiotherapy         >           Acupuncture         >           Osteopath         >           Podiatrist         >           Podiatrist         >           Speech Therapist         >                                                                                                                                                                                                                                                                                                                                                                                                                                                                                                                                                                                                                                                                                                                                                                                                                                                                                                                                                                                                                                                                                                                                                                                                                                                                                                                                                                                                                                                                                                  | P              | aramedical Services (Massage, Chiropracto                                                    | or, etc.)                                                 |                          |                  |                  |                      |                  |               |
| Individual Balance Remaining       \$500.00       Benefit Period       Jan 1, 2017 - Dec 31, 2017         Individual Max. Amount       \$500.00       Family Deductible       \$0.00         Individual Deductible       \$0.00       Family Deductible       \$0.00         Reimbursement       100%       Status       Status         Chiropractor       >       >       >         Physiotherapy       >       >       >         Acupuncture       >       >       >         Osteopath       >       >       >         Podiatrist       >       >       >         Speech Therapist       >       >       >         Vision Care        >       >                                                                                                                                                                                                                                                                                                                                                                                                                                                                                                                                                                                                                                                                                                                                                                                                                                                                                                                                                                                                                                                                                                                                                                                                                                                                                                                                                                                                                                                                                |                |                                                                                              |                                                           |                          | litional service | s that may be co | wered under your pla | n.               |               |
| Individual Max. Amount \$500.00 Individual Deductible \$0.00 Reimbursement 100% Chiroprador Physiotherapy Acupuncture Acupuncture Naturopath Osteopath Podiatrist Psychologist MSW and Clinical Counselor Speech Therapist Vision Care                                                                                                                                                                                                                                                                                                                                                                                                                                                                                                                                                                                                                                                                                                                                                                                                                                                                                                                                                                                                                                                                                                                                                                                                                                                                                                                                                                                                                                                                                                                                                                                                                                                                                                                                                                                                                                                                                           |                | Massage Therapy                                                                              |                                                           |                          |                  |                  |                      |                  | ~             |
| Reimbursement 100%         Chiroprador         Physiotherapy         Acupuncture         Naturopath         Osteopath         Podiatrist         Psychologist MSW and Clinical Counselor         Speech Therapist         Vision Care                                                                                                                                                                                                                                                                                                                                                                                                                                                                                                                                                                                                                                                                                                                                                                                                                                                                                                                                                                                                                                                                                                                                                                                                                                                                                                                                                                                                                                                                                                                                                                                                                                                                                                                                                                                                                                                                                            |                |                                                                                              |                                                           |                          | Benefit          | Period Jan 1,    | 2017 - Dec 31, 2017  |                  |               |
| Chiropractor > Physiotherapy > Acupuncture > Naturopath > Osteopath > Podiatrist > Psychologist MSW and Clinical Counselor > Speech Therapist > Vision Care                                                                                                                                                                                                                                                                                                                                                                                                                                                                                                                                                                                                                                                                                                                                                                                                                                                                                                                                                                                                                                                                                                                                                                                                                                                                                                                                                                                                                                                                                                                                                                                                                                                                                                                                                                                                                                                                                                                                                                      |                | Individual Deductible                                                                        | \$0.00                                                    |                          | Family Dec       | luctible \$0.00  |                      |                  |               |
| Physiotherapy     >       Acupuncture     >       Naturopath     >       Osteopath     >       Podiatrist     >       Psychologist MSW and Clinical Counselor     >       Speech Therapist     >       Vision Care     >                                                                                                                                                                                                                                                                                                                                                                                                                                                                                                                                                                                                                                                                                                                                                                                                                                                                                                                                                                                                                                                                                                                                                                                                                                                                                                                                                                                                                                                                                                                                                                                                                                                                                                                                                                                                                                                                                                         |                | Reimbursement                                                                                | 100%                                                      |                          |                  |                  |                      |                  |               |
| Acupuncture       >         Naturopath       >         Osteopath       >         Podiatrist       >         Psychologist MSW and Clinical Counselor       >         Speech Therapist       >         Vision Care       >                                                                                                                                                                                                                                                                                                                                                                                                                                                                                                                                                                                                                                                                                                                                                                                                                                                                                                                                                                                                                                                                                                                                                                                                                                                                                                                                                                                                                                                                                                                                                                                                                                                                                                                                                                                                                                                                                                         |                | Chiropractor                                                                                 |                                                           |                          |                  |                  |                      |                  | >             |
| Naturopath     >       Osteopath     >       Podiatrist     >       Psychologist MSW and Clinical Counselor     >       Speech Therapist     >       Vision Care     >                                                                                                                                                                                                                                                                                                                                                                                                                                                                                                                                                                                                                                                                                                                                                                                                                                                                                                                                                                                                                                                                                                                                                                                                                                                                                                                                                                                                                                                                                                                                                                                                                                                                                                                                                                                                                                                                                                                                                           |                | Physiotherapy                                                                                |                                                           |                          |                  |                  |                      |                  | >             |
| Osteopath     >       Podlatrist     >       Psychologist MSW and Clinical Counselor     >       Speech Therapist     >       Vision Care     >                                                                                                                                                                                                                                                                                                                                                                                                                                                                                                                                                                                                                                                                                                                                                                                                                                                                                                                                                                                                                                                                                                                                                                                                                                                                                                                                                                                                                                                                                                                                                                                                                                                                                                                                                                                                                                                                                                                                                                                  |                | Acupuncture                                                                                  |                                                           |                          |                  |                  |                      |                  | >             |
| Podlatrist     >       Psychologist MSW and Clinical Counselor     >       Speech Therapist     >       Vision Care     >                                                                                                                                                                                                                                                                                                                                                                                                                                                                                                                                                                                                                                                                                                                                                                                                                                                                                                                                                                                                                                                                                                                                                                                                                                                                                                                                                                                                                                                                                                                                                                                                                                                                                                                                                                                                                                                                                                                                                                                                        |                | Naturopath                                                                                   |                                                           |                          |                  |                  |                      |                  | >             |
| Psychologist MSW and Clinical Counselor ><br>Speech Therapist ><br>Vision Care                                                                                                                                                                                                                                                                                                                                                                                                                                                                                                                                                                                                                                                                                                                                                                                                                                                                                                                                                                                                                                                                                                                                                                                                                                                                                                                                                                                                                                                                                                                                                                                                                                                                                                                                                                                                                                                                                                                                                                                                                                                   |                | Osteopath                                                                                    |                                                           |                          |                  |                  |                      |                  | >             |
| Speech Therapist ><br>Vision Care                                                                                                                                                                                                                                                                                                                                                                                                                                                                                                                                                                                                                                                                                                                                                                                                                                                                                                                                                                                                                                                                                                                                                                                                                                                                                                                                                                                                                                                                                                                                                                                                                                                                                                                                                                                                                                                                                                                                                                                                                                                                                                |                | Podiatrist                                                                                   |                                                           |                          |                  |                  |                      |                  | >             |
| Vision Care                                                                                                                                                                                                                                                                                                                                                                                                                                                                                                                                                                                                                                                                                                                                                                                                                                                                                                                                                                                                                                                                                                                                                                                                                                                                                                                                                                                                                                                                                                                                                                                                                                                                                                                                                                                                                                                                                                                                                                                                                                                                                                                      |                | Psychologist MSW and Clinical Counselor                                                      |                                                           |                          |                  |                  |                      |                  | >             |
|                                                                                                                                                                                                                                                                                                                                                                                                                                                                                                                                                                                                                                                                                                                                                                                                                                                                                                                                                                                                                                                                                                                                                                                                                                                                                                                                                                                                                                                                                                                                                                                                                                                                                                                                                                                                                                                                                                                                                                                                                                                                                                                                  |                |                                                                                              |                                                           |                          |                  |                  |                      |                  | >             |
|                                                                                                                                                                                                                                                                                                                                                                                                                                                                                                                                                                                                                                                                                                                                                                                                                                                                                                                                                                                                                                                                                                                                                                                                                                                                                                                                                                                                                                                                                                                                                                                                                                                                                                                                                                                                                                                                                                                                                                                                                                                                                                                                  | V              | ision Care                                                                                   |                                                           |                          |                  |                  |                      |                  |               |
|                                                                                                                                                                                                                                                                                                                                                                                                                                                                                                                                                                                                                                                                                                                                                                                                                                                                                                                                                                                                                                                                                                                                                                                                                                                                                                                                                                                                                                                                                                                                                                                                                                                                                                                                                                                                                                                                                                                                                                                                                                                                                                                                  |                |                                                                                              |                                                           |                          |                  |                  |                      |                  |               |
|                                                                                                                                                                                                                                                                                                                                                                                                                                                                                                                                                                                                                                                                                                                                                                                                                                                                                                                                                                                                                                                                                                                                                                                                                                                                                                                                                                                                                                                                                                                                                                                                                                                                                                                                                                                                                                                                                                                                                                                                                                                                                                                                  |                |                                                                                              |                                                           |                          |                  |                  |                      |                  |               |
|                                                                                                                                                                                                                                                                                                                                                                                                                                                                                                                                                                                                                                                                                                                                                                                                                                                                                                                                                                                                                                                                                                                                                                                                                                                                                                                                                                                                                                                                                                                                                                                                                                                                                                                                                                                                                                                                                                                                                                                                                                                                                                                                  | R              | eview deductib                                                                               | le and rei                                                | mbursem                  | ent le           | evels            |                      |                  |               |
| Review deductible and reimbursement levels                                                                                                                                                                                                                                                                                                                                                                                                                                                                                                                                                                                                                                                                                                                                                                                                                                                                                                                                                                                                                                                                                                                                                                                                                                                                                                                                                                                                                                                                                                                                                                                                                                                                                                                                                                                                                                                                                                                                                                                                                                                                                       |                |                                                                                              |                                                           |                          |                  |                  |                      |                  |               |
|                                                                                                                                                                                                                                                                                                                                                                                                                                                                                                                                                                                                                                                                                                                                                                                                                                                                                                                                                                                                                                                                                                                                                                                                                                                                                                                                                                                                                                                                                                                                                                                                                                                                                                                                                                                                                                                                                                                                                                                                                                                                                                                                  |                | Confirm benefit p<br>Imount of benef                                                         |                                                           |                          | main             | ing ar           | ıd maxir             | num              |               |

View benefits plan terms, conditions and definitions