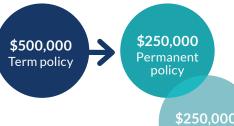

#### **Partial conversion**

Cover your short and long-term needs.

- You can convert part of your Term coverage amount to a permanent plan.
   You do not need to give us proof of continued good health to do this conversion.
- If you have a Term policy, you can choose to convert part of the Term coverage amount to a permanent policy and carry-over the remaining Term coverage as a Term life insurance rider on the permanent plan.

### Example of partial conversion

**\$250,000**Term rider