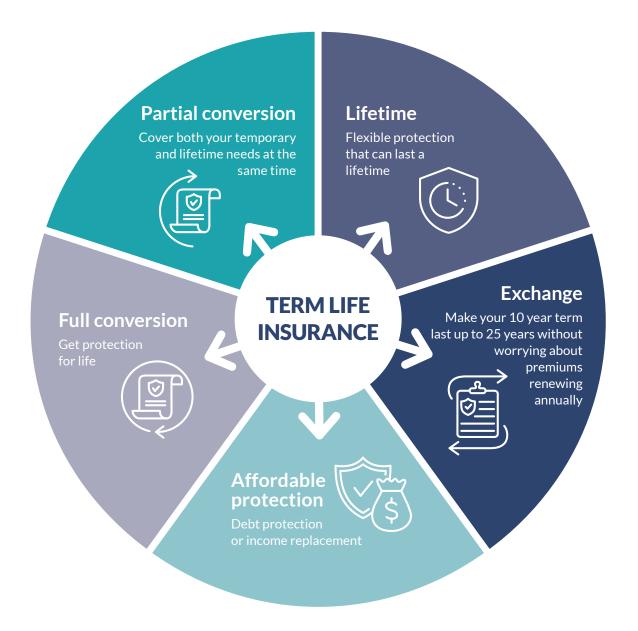

# Term Life Insurance

## Term life insurance

### Flexible protection that can last a lifetime

#### Affordable protection

- Equitable® offers great rates.
- Another option to get mortgage insurance rather than through a lender.
- Protect debt and your income.
- Insure child support payments in a divorce situation.
- Layer multiple term coverages on one policy. You can also cover multiple lives on one policy. Doing this saves you money with one policy fee and the convenience of having everything on one policy (available on personally owned plans only).

#### Exchange your Term 10 coverage

Make your 10 year term last up to 25 years without worrying about premiums renewing annually.

- You can exchange your Term 10 for a new Term 20 based on the rates and age at time of exchange. Doing this locks in level premiums for 20 years so you don't have to worry about premiums renewing yearly for up to 25 years! Exchanges must be done by the earlier of the 5<sup>th</sup> policy anniversary or before age 65.
- You do not need to give us proof of continued good health to do this exchange.

#### **Partial conversion**

Cover your short and long-term needs.

- You can convert part of your Term coverage amount to a permanent plan.
   You do not need to give us proof of continued good health to do this conversion.
- If you have a Term policy, you can choose to convert part of the Term coverage amount to a permanent policy and carry-over the remaining Term coverage as a Term life insurance rider on the permanent plan.

#### **Full conversion**

Get protection for life.

- Convert all your Term life insurance coverage amount to a participating whole life or universal life policy. Age and amount limitations apply for conversion. Your contract will have more details.
- Lock in a level lifetime rate with cash value options.
- You do not need to give us proof of continued good health to do this conversion.