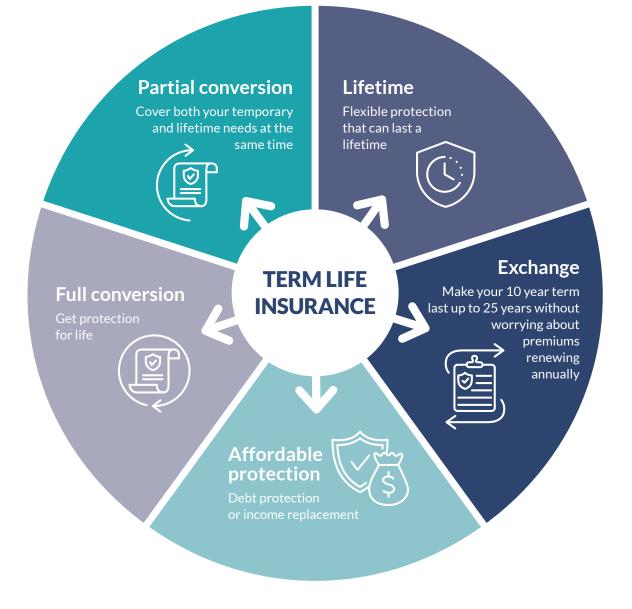

## Flexible protection that can last a lifetime

### Affordable protection

- Equitable<sup>®</sup> offers great rates.
- Another option to get mortgage insurance rather than through a lender.
- Protect debt and your income.
- Insure child support payments in a divorce situation.
- Layer multiple term coverages on one policy. You can also cover multiple lives on one policy. Doing this saves you money with one policy fee and the convenience of having everything on one policy (available on personally owned plans only).

### Adjust your plan to meet your changing needs

As your needs change, your insurance can too, even if your health has changed.

#### Exchange your Term 10 coverage

Make your 10 year term last up to 25 years without worrying about premiums renewing annually.

- You can exchange your Term 10 for a new Term 20 based on the rates and age at time of exchange. Doing this locks in level premiums for 20 years so you don't have to worry about premiums renewing yearly for up to 25 years! Exchanges must be done by the earlier of the 5<sup>th</sup> policy anniversary or before age 65.
- You do not need to give us proof of continued good health to do this exchange.

#### **Partial conversion**

Cover your short and long-term needs.

- You can convert part of your Term coverage amount to a permanent plan. \* You do not need to give us proof of continued good health to do this conversion.
- If you have a Term policy, you can choose to convert part of the Term coverage amount to a permanent policy and carry-over the remaining Term coverage as a Term life insurance rider on the permanent plan.
  \* All this in one policy and for one policy fee.

#### **Full conversion**

Get protection for life.

- Convert all your Term life insurance coverage amount to a participating whole life or universal life policy. Age and amount limitations apply for conversion. Your contract will have more details.
- Lock in a level lifetime rate with cash value options.
- You do not need to give us proof of continued good health to do this conversion.