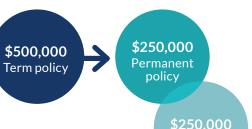

#### **Partial conversion**

Cover your short and long-term needs.

- You can convert part of your Term coverage amount to a permanent plan. \* You do not need to give us proof of continued good health to do this conversion.
- If you have a Term policy, you can choose to convert part of the Term coverage amount to a permanent policy and carry-over the remaining Term coverage as a Term life insurance rider on the permanent plan.
  \* All this in one policy and for one policy fee.

Example of partial conversion