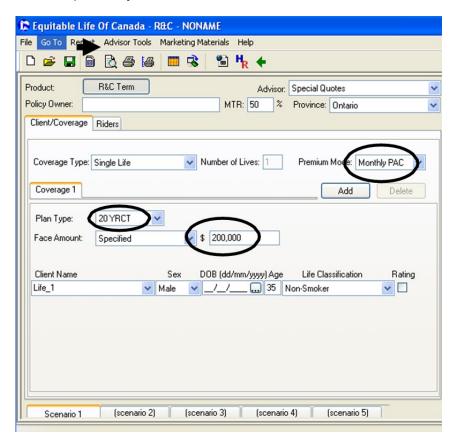

## **Equitable Life Sales Illustration**

Customizing your defaults

- Do you usually sell 20 YRT but the illustration defaults to 10 YRT?
- Do you sell PAC but the illustration defaults to Annual?
- Is your average face amount closer to \$200,000 than the \$100,000 default the illustration used?

If the answer to any of these questions is yes, and you're tired of constantly changing this information when you run an illustration, the solution is easy! Customize your illustration defaults. Just following these simple steps:

- 1. Change the information you want to customize.
- 2. Click on the Advisor Tools tab and select Save case as default.
- 3. Repeat for each product you sell.