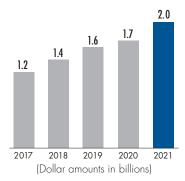

## Consistent growth

In 2021, premiums and deposits reached a new high of \$2.0 billion and assets under administration reached \$6.8 billion.

# PREMIUMS AND DEPOSITS

# 2021 Financial Highlights

- Net income of \$187 million, for a return on policyholders' equity of 16.6%
- Dividends to participating policyholders increased by 30% to \$79 million
- Capital strength, as measured by the LICAT ratio, ended the year at 167%
- Participating policyholders' equity surpassed
  \$1.2 billion
- Premiums and deposits increased by 16% to \$2.0 billion
- Sales of \$134 million in Individual Insurance,
   \$498 million in Savings and Retirement, and
   \$49 million in Group Benefits
- Benefits and payments to policyholders of \$942 million
- Assets under administration grew to 6.8 billion from \$6.0 billion