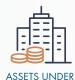

ASSETS UNDER
ADMINISTRATION
INCREASED BY

14%

5%

# 2021 Financial Highlights

- Net income of \$187 million, for a return on policyholders' equity of 16.6%
- Dividends to participating policyholders increased by 30% to \$79 million
- Capital strength, as measured by the LICAT ratio, ended the year at 167%
- Participating policyholders' equity surpassed
  \$1.2 billion
- Premiums and deposits increased by 16% to \$2.0 billion
- Sales of \$134 million in Individual Insurance,
   \$498 million in Savings and Retirement, and
   \$49 million in Group Benefits
- Benefits and payments to policyholders of \$942 million
- Assets under administration grew to 6.8 billion from \$6.0 billion

## Consistent growth

In 2021, premiums and deposits reached a new high of \$2.0 billion and assets under administration reached \$6.8 billion.