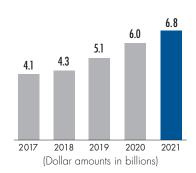

## Consistent growth

In 2021, premiums and deposits reached a new high of \$2.0 billion and assets under administration reached \$6.8 billion.

# ASSETS UNDER ADMINISTRATION

# 2021 Financial Highlights

- Net income of \$187 million, for a return on policyholders' equity of 16.6%
- Dividends to participating policyholders increased by 30% to \$79 million
- Capital strength, as measured by the LICAT ratio, ended the year at 167%
- Participating policyholders' equity surpassed
  \$1.2 billion
- Premiums and deposits increased by 16% to \$2.0 billion
- Sales of \$134 million in Individual Insurance,
   \$498 million in Savings and Retirement, and
   \$49 million in Group Benefits
- Benefits and payments to policyholders of \$942 million
- Assets under administration grew to 6.8 billion from \$6.0 billion